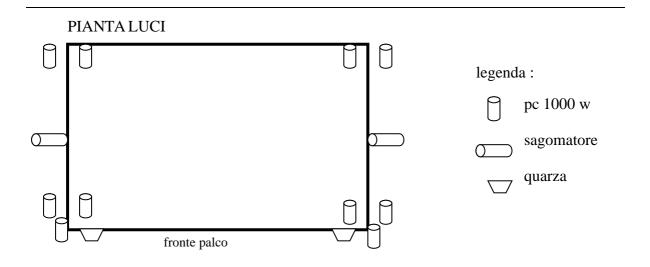

## Lights:

Lighthouses 10 PC 1000w with 2 hooks and banners profilers 750/1000 w
2 quartz 700/1000w with hooks
4 stands with T (+ 2 states for possible cuts side)
light mixer 12 channels on 2 stages 12 ch dimmer (2.5 kW each)